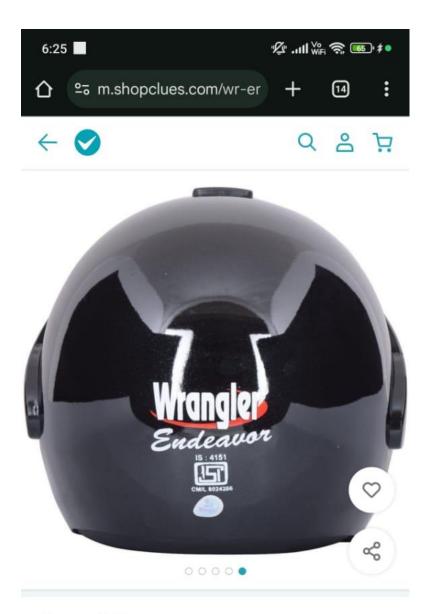

#### **Present Complaint**

- 3. We intend to bring it to your kind notice that in the event of happenings one manufacturer under your jurisdiction i.e. WRANGLER HELMETS bearing BIS CML NO. 8024256 which is expired as per BIS status, having office at address: Khasra No. 158, Raipur Industrial Area, Bhagwanpur Haridwar, Uttarakhandi is manufacturing and selling helmets without obtaining any valid license from BIS from it's BIS registered address.
- 4. That the status as per BIS records, the status of Wrangler helmets is expired, but the entity is still manufacturing false ISI mark helmets without obtaining any valid license from BIS from it's BIS registered address. That after conducting a market survey we visited the entity whereby it was seen manufacturing such faulty helmets obtaining license to manufacture such helmets.
- 5. Furthermore, It was observed that the helmets of the entity is also being sold at large on e commerce platforms. The link of the e commerce platform is attached herewith :

https://m.shopclues.com/wr-endeavor-aero.-black-endeavor-modified-withaerodynamic-cap-and-visor-open-face-helmet-black-l-151242052.html?ref=t\_0

- 6. As such we request you to kindly take a suitable action against the defaulter company by Making a Raid and seizing the material being manufactured illegally.
- You are also requested to please file an FIR against the Firm/ Company under the provisions of U/S 318 BNS, Violations U/S 11, 17(3), 26(1) of Bureau of Indian Standards Act 2016.

## **Product Details**

×

WR-ENDEAVOR AERO. BLACK Endeavor Modified with Aerodynamic Cap and Visor Open Face Helmet (Black, L