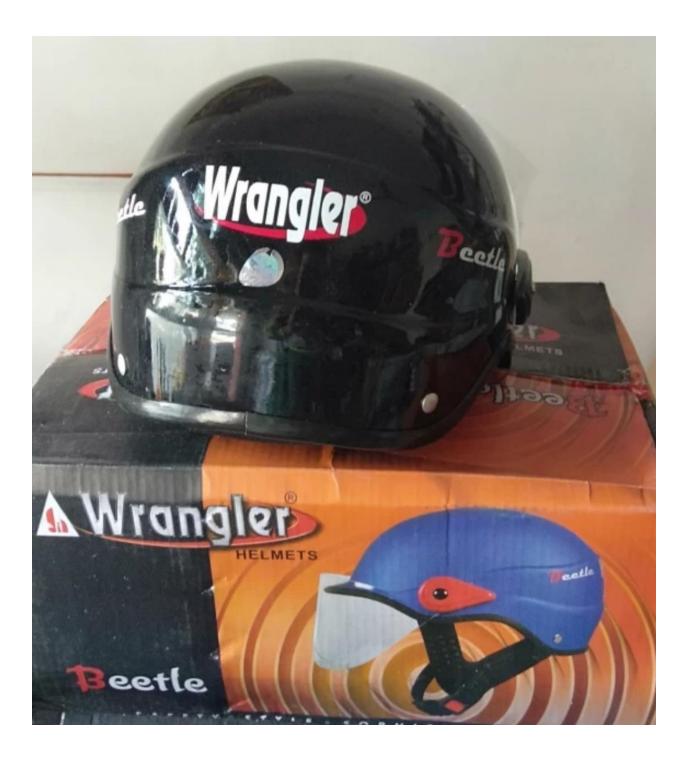

#### **Present Complaint**

- 3. We intend to bring it to your kind notice that in the event of happenings one manufacturer under your jurisdiction i.e. WRANGLER HELMETS bearing BIS CML NO. 8024256 which is expired as per BIS status, having office at address: Khasra No. 158, Raipur Industrial Area, Bhagwanpur Haridwar, Uttarakhandi is manufacturing and selling helmets without obtaining any valid license from BIS from it's BIS registered address.
- 4. That the status as per BIS records, the status of Wrangler helmets is expired, but the entity is still manufacturing false ISI mark helmets without obtaining any valid license from BIS from it's BIS registered address. That after conducting a market survey we visited the entity whereby it was seen manufacturing such faulty helmets obtaining license to manufacture such helmets.
- 5. Furthermore, It was observed that the helmets of the entity is also being sold at large on e commerce platforms. The link of the e commerce platform is attached herewith :