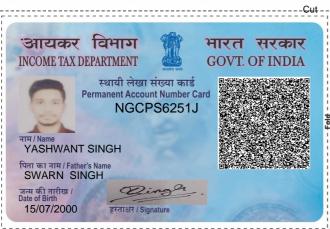

## आयकर विभाग INCOME TAX DEPARTMENT

## भारत सरकार GOVT. OF INDIA

## ई– स्थायी लेखा संख्या कार्ड e - Permanent Account Number (e-PAN) Card NGCPS6251J

| नाम / Name                    | YASHWANT SINGH |
|-------------------------------|----------------|
| पिता का नाम / Father's name   | SWARN SINGH    |
| जन्म की तारीख / Date of Birth | 15/07/2000     |
| लिंग / Gender                 | Male           |
|                               |                |