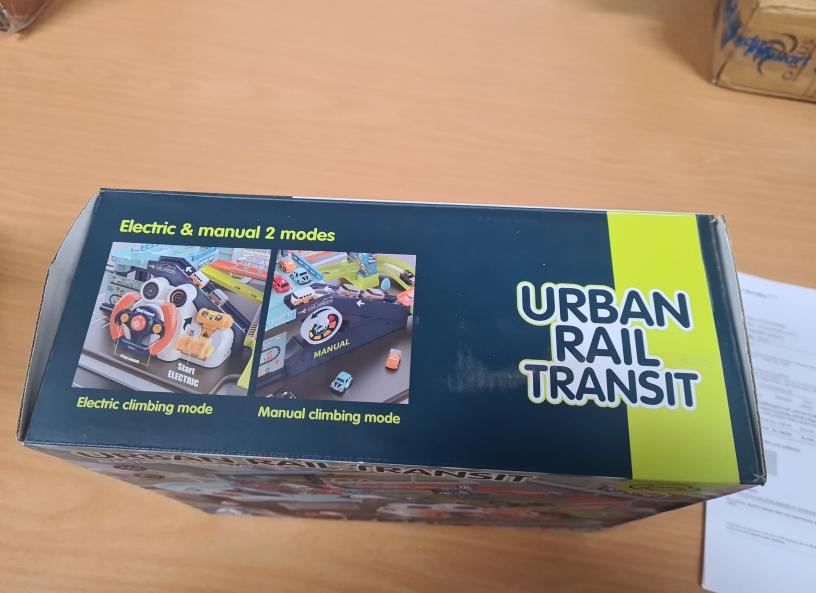

## Electric climbing mode:

he middle horn button produces sound effects. nstall steering wheel kit, Push the pull rod to tolding down the directional buttons on each Simulate the experience of driving with both ctivate the electric climbing device, ands on the steering wheel, ide of the steering wheel,

# Manual climbing mode:

Istall hand device. When the vehicle travels With vehicle is determined according to the lerice to make the vehicle climb to the top the slope. There is no need for power in othe bottom of the slope, shake the hand edimbing process. The climbing speed Mailon speed of the hand device.