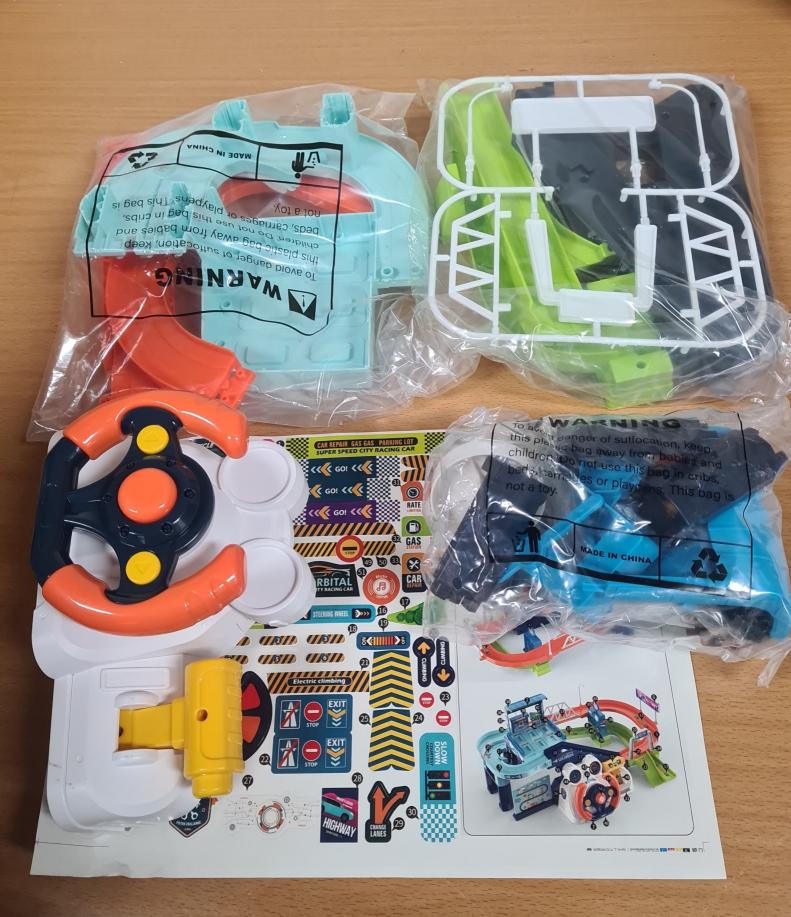

## Electric climbing mode:

he middle horn button produces sound effects. nstall steering wheel kit, Push the pull rod to tolding down the directional buttons on each Simulate the experience of driving with both ctivate the electric climbing device, ands on the steering wheel, ide of the steering wheel,

# Manual climbing mode:

Istall hand device. When the vehicle travels With vehicle is determined according to the lerice to make the vehicle climb to the top the slope. There is no need for power in othe bottom of the slope, shake the hand edimbing process. The climbing speed Mailon speed of the hand device.