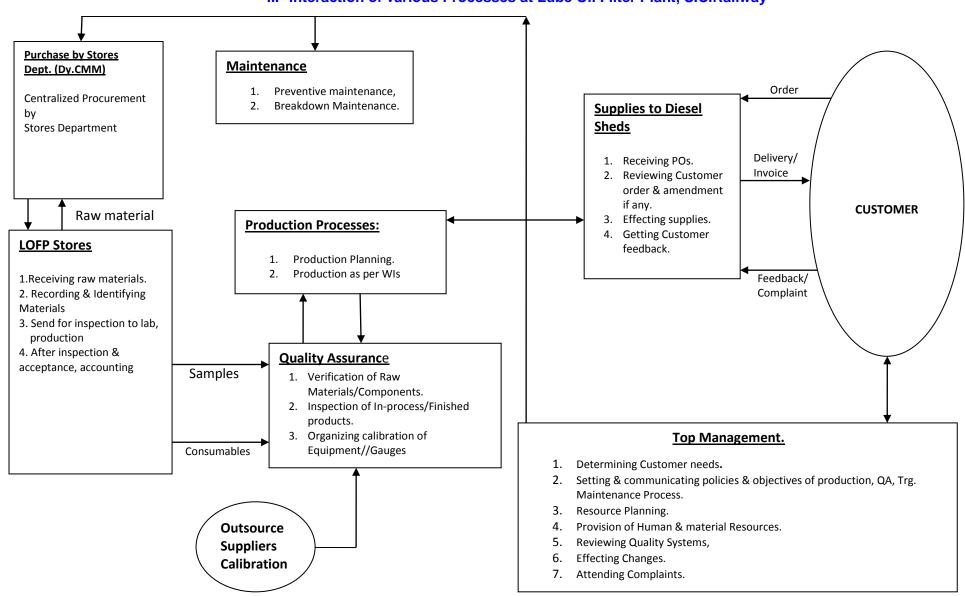

II. Interaction of various Processes at Lube Oil Filter Plant, S.C.Railway

|                    | Inte                                          | grated Management Sy | Annexure- IV    |            |
|--------------------|-----------------------------------------------|----------------------|-----------------|------------|
| S.C. Railway       | Title: Process Identification and Interaction |                      |                 |            |
| Carriage Workshops | Approved by: CWM                              |                      | Rev. No.        | 00         |
| Lallaguda          |                                               |                      | Effective Date: | 01/02/2020 |
|                    | Signature:                                    |                      | Page 3 of 3     |            |