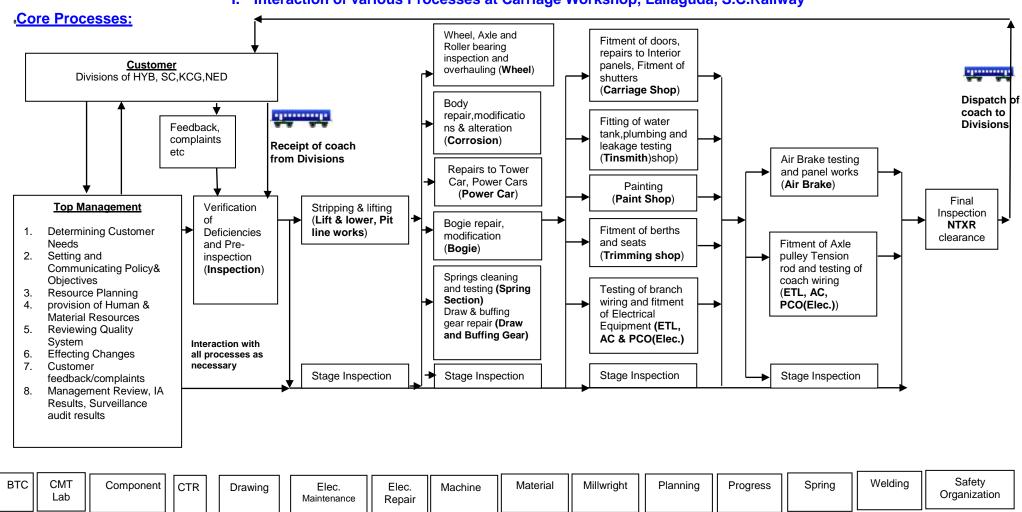

I. Interaction of various Processes at Carriage Workshop, Lallaguda, S.C.Railway

|                    | Title: Process Identification and Interaction s Approved by: CWM Rev. No. 00 |                        |                 | Annexure- IV |
|--------------------|------------------------------------------------------------------------------|------------------------|-----------------|--------------|
| S.C. Railway       | Title:                                                                       | Process Identification | and Interaction |              |
| Carriage Workshops | Approved by: CWM                                                             |                        | Rev. No.        | 00           |
| Lallaguda          |                                                                              |                        | Effective Date: | 01/02/2020   |
|                    | Signature:                                                                   |                        | Page 2 of 3     |              |
|                    |                                                                              |                        |                 |              |