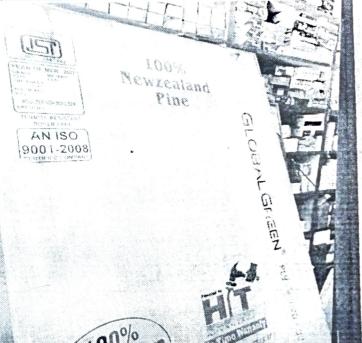

## Details-

In continuation of previous discreet investigation dated 03/05/2024, a further discreet investigation was done on 10/06/2024 to collect evidence for misuse of BIS standard mark from M/s Shiv Shakti Ply and glass, Pali road, Dehri on sone, Rohtas. During visit at store, ISI marked flush door shutters were found available with following marking-

CM/L- 4881482

Year of MFG-2022(Few doors were marked with year of mfg 2020)

Brand- Global Green

Approx stock of flush door available was 130 pcs in various sizes as mentioned in the invoice available with the store. Shop owner has provided declaration of stock of 130 pcs of flush door shutters purchased from M/S Aggarwal industries, Yamunanagar, Haryana.