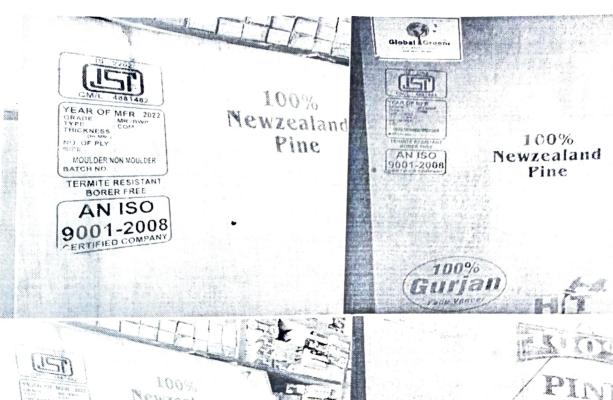

## Details-

In continuation of previous discreet investigation dated 03/05/2024, a further discreet investigation was done on 10/06/2024 to collect evidence for misuse of BIS standard mark from M/s Shiv Shakti Ply and glass, Pali road, Dehri on sone, Rohtas. During visit at store, ISI marked flush door shutters were found available with following marking-

CM/L- 4881482

Year of MFG-2022(Few doors were marked with year of mfg 2020)

Brand- Global Green

Approx stock of flush door available was 130 pcs in various sizes as mentioned in the invoice available with the store. Shop owner has provided declaration of stock of 130 pcs of flush door shutters purchased from M/S Aggarwal industries, Yamunanagar, Haryana.

Invoice was collected from store. As per invoice, wooden flush doors were purchased by the store from M/S Aggarwal Industries & Chemicals, Vill- Kami Majra, Khajuri Road, Yamuna nagar, Haryana. Copy of invoice and declaration from store is attached herewith.