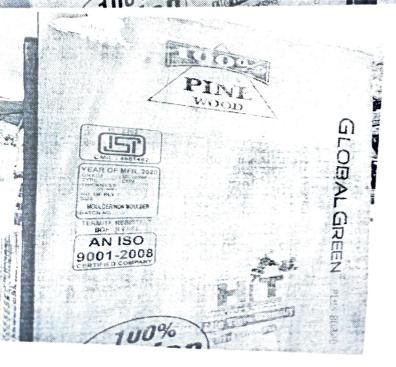

## Details-

In continuation of previous discreet investigation dated 03/05/2024, a further discreet investigation was done on 10/06/2024 to collect evidence for misuse of BIS standard mark from M/s Shiv Shakti Ply and glass, Pali road, Dehri on sone, Rohtas. During visit at store, ISI marked flush door shutters were found available with following marking-

CM/L- 4881482

Year of MFG-2022(Few doors were marked with year of mfg 2020)

Brand- Global Green

Approx stock of flush door available was 130 pcs in various sizes as mentioned in the invoice available with the store. Shop owner has provided declaration of stock of 130 pcs of flush door shutters purchased from M/S Aggarwal industries, Yamunanagar, Haryana.

Himanshu Kumar (Sc.C/Deputy Director)

HK) ph process thorough complaints probled

GLOBAL GREEN

\* # ##

YEAR OF MFR. 2020 GRADE TO STAP TYPE COM THICKNESS NO OF PLY : MOULDER NOW MOULDER BATCHNO

TERMITE REGIST BOF RTHE