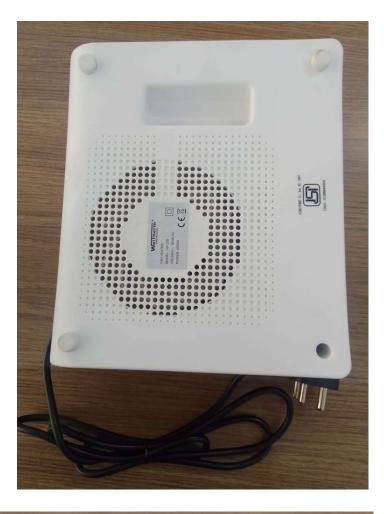

ackaging.

All Room Heaters fitted with Indian manufactured supply cord (KE Marked License No-8388601 of plug and L-8507478 for cable) it means Room Heaters are manufacturing in India.

The copy of bills and photographs of product and packaging are attached herewith. We request you to take action against the Froud non-ISI product seller/manufacturer misusing our License Number. The room heater is BIS mandatory product so please take action against this supplier/manufacturer as early as possible.

Thanks With Regards,

For Ningbo Aotian Electrical Appliances Co., Ltd.

Authorized Signatory

## 1st Room Heater Images:

Model: F-01

























## 2<sup>nd</sup> Room Heater Images:

Model: F-07

























## 3<sup>rd</sup> Room Heater Images:

Model: HP-20B