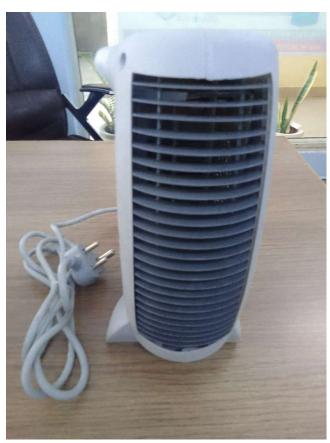

n two pieces BIS License logo and number not marked anywhere on product or packaging.

All Room Heaters fitted with Indian manufactured supply cord (KE Marked License No-8388601 of plug and L-8507478 for cable) it means Room Heaters are manufacturing in India.

The copy of bills and photographs of product and packaging are attached herewith. We request you to take action against the Froud non-ISI product seller/manufacturer misusing our License Number. The room heater is BIS mandatory product so please take action against this supplier/manufacturer as early as possible.

Thanks With Regards,

For Ningbo Aotian Electrical Appliances Co., Ltd.

Authorized Signatory

## 1st Room Heater Images:

Model: F-01

























## 2<sup>nd</sup> Room Heater Images:

Model: F-07

























## 3<sup>rd</sup> Room Heater Images:

Model: HP-20B