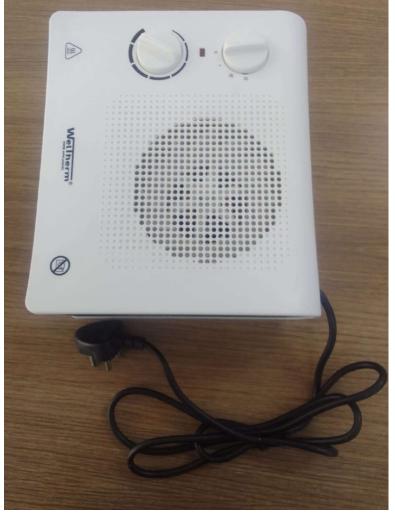

ging.

All Room Heaters fitted with Indian manufactured supply cord (KE Marked License No-8388601 of plug and L-8507478 for cable) it means Room Heaters are manufacturing in India.

The copy of bills and photographs of product and packaging are attached herewith. We request you to take action against the Froud non-ISI product seller/manufacturer misusing our License Number. The room heater is BIS mandatory product so please take action against this supplier/manufacturer as early as possible.

Thanks With Regards,

For Ningbo Aotian Electrical Appliances Co., Ltd.

Authorized Signatory

## 1st Room Heater Images:

Model: F-01

























## 2<sup>nd</sup> Room Heater Images:

Model: F-07

























## 3<sup>rd</sup> Room Heater Images:

Model: HP-20B