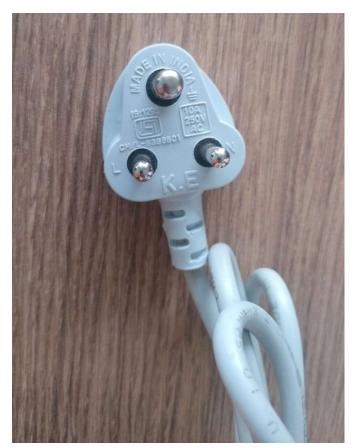

All Room Heaters fitted with Indian manufactured supply cord (KE Marked License No-8388601 of plug and L-8507478 for cable) it means Room Heaters are manufacturing in India.

The copy of bills and photographs of product and packaging are attached herewith. We request you to take action against the Froud non-ISI product seller/manufacturer misusing our License Number. The room heater is BIS mandatory product so please take action against this supplier/manufacturer as early as possible.