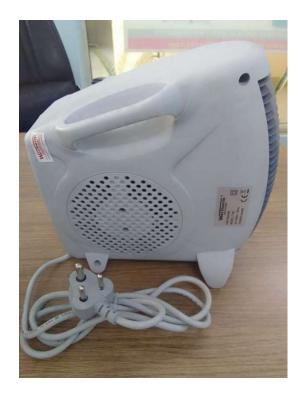

eces BIS License logo and number not marked anywhere on product or packaging.

All Room Heaters fitted with Indian manufactured supply cord (KE Marked License No-8388601 of plug and L-8507478 for cable) it means Room Heaters are manufacturing in India.

The copy of bills and photographs of product and packaging are attached herewith. We request you to take action against the Froud non-ISI product seller/manufacturer misusing our License Number. The room heater is BIS mandatory product so please take action against this supplier/manufacturer as early as possible.

Thanks With Regards,

For Ningbo Aotian Electrical Appliances Co., Ltd.

Authorized Signatory

## 1st Room Heater Images:

Model: F-01

























## 2<sup>nd</sup> Room Heater Images:

Model: F-07

























## 3<sup>rd</sup> Room Heater Images:

Model: HP-20B