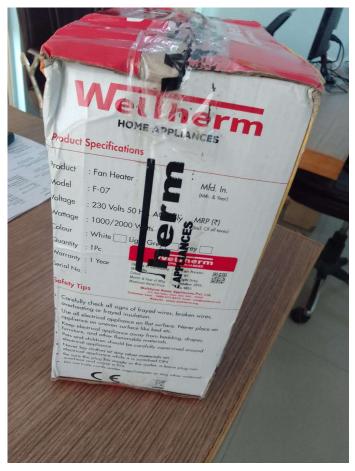

## 2<sup>nd</sup> Room Heater Images:

Model: F-07

Date: 16.11.2023

Dear Sir,

I Mr. Sandeep Jain Authorized signatory of Ningbo Aotian Electrical Appliances Co., Ltd. having Licence No. – CM/L-4100044968 for electric room heater as per IS: 302-2-30.

I complaint you against Weltherm Home Appliances Pvt. Ltd. Gulfam Colony Byepass Methan, Gulshan Nagar Near HDFC Bank SRINAGAR, JAMMU AND KASHMIR, 190015 for misusing our above said Licence on their products and selling these products on online market i:e, amazon.com and flipkart.com, we have purchased 3 models Room Heaters from online market one piece found with our License number and two pieces found without License Number. On two pieces BIS License logo and number not marked anywhere on product or packaging.