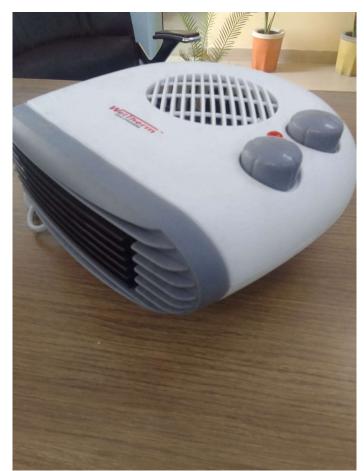

found with our License number and two pieces found without License Number. On two pieces BIS License logo and number not marked anywhere on product or packaging.

All Room Heaters fitted with Indian manufactured supply cord (KE Marked License No-8388601 of plug and L-8507478 for cable) it means Room Heaters are manufacturing in India.

The copy of bills and photographs of product and packaging are attached herewith. We request you to take action against the Froud non-ISI product seller/manufacturer misusing our License Number. The room heater is BIS mandatory product so please take action against this supplier/manufacturer as early as possible.

Thanks With Regards,

For Ningbo Aotian Electrical Appliances Co., Ltd.

Authorized Signatory

## 1st Room Heater Images:

Model: F-01

























## 2<sup>nd</sup> Room Heater Images:

Model: F-07

























## 3<sup>rd</sup> Room Heater Images:

Model: HP-20B