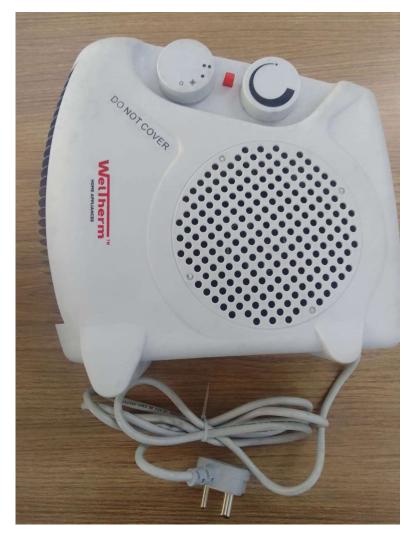

On two pieces BIS License logo and number not marked anywhere on product or packaging.

All Room Heaters fitted with Indian manufactured supply cord (KE Marked License No-8388601 of plug and L-8507478 for cable) it means Room Heaters are manufacturing in India.

The copy of bills and photographs of product and packaging are attached herewith. We request you to take action against the Froud non-ISI product seller/manufacturer misusing our License Number. The room heater is BIS mandatory product so please take action against this supplier/manufacturer as early as possible.

Thanks With Regards,

For Ningbo Aotian Electrical Appliances Co., Ltd.

Authorized Signatory

## 1st Room Heater Images:

Model: F-01

























## 2<sup>nd</sup> Room Heater Images:

Model: F-07

























## 3<sup>rd</sup> Room Heater Images:

Model: HP-20B