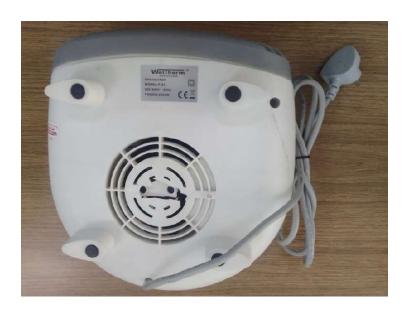

with our License number and two pieces found without License Number. On two pieces BIS License logo and number not marked anywhere on product or packaging.

All Room Heaters fitted with Indian manufactured supply cord (KE Marked License No-8388601 of plug and L-8507478 for cable) it means Room Heaters are manufacturing in India.

The copy of bills and photographs of product and packaging are attached herewith. We request you to take action against the Froud non-ISI product seller/manufacturer misusing our License Number. The room heater is BIS mandatory product so please take action against this supplier/manufacturer as early as possible.

Thanks With Regards,

For Ningbo Aotian Electrical Appliances Co., Ltd.

Authorized Signatory

## 1st Room Heater Images:

Model: F-01

























## 2<sup>nd</sup> Room Heater Images:

Model: F-07

























## 3<sup>rd</sup> Room Heater Images:

Model: HP-20B