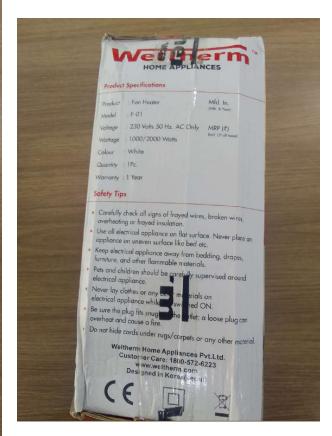

ece found with our License number and two pieces found without License Number. On two pieces BIS License logo and number not marked anywhere on product or packaging.

All Room Heaters fitted with Indian manufactured supply cord (KE Marked License No-8388601 of plug and L-8507478 for cable) it means Room Heaters are manufacturing in India.

The copy of bills and photographs of product and packaging are attached herewith. We request you to take action against the Froud non-ISI product seller/manufacturer misusing our License Number. The room heater is BIS mandatory product so please take action against this supplier/manufacturer as early as possible.

Thanks With Regards,

For Ningbo Aotian Electrical Appliances Co., Ltd.

Authorized Signatory

## 1st Room Heater Images:

Model: F-01

























## 2<sup>nd</sup> Room Heater Images:

Model: F-07

























## 3<sup>rd</sup> Room Heater Images:

Model: HP-20B