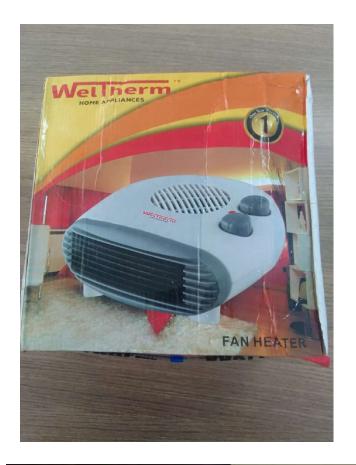

one piece found with our License number and two pieces found without License Number. On two pieces BIS License logo and number not marked anywhere on product or packaging.

All Room Heaters fitted with Indian manufactured supply cord (KE Marked License No-8388601 of plug and L-8507478 for cable) it means Room Heaters are manufacturing in India.

The copy of bills and photographs of product and packaging are attached herewith. We request you to take action against the Froud non-ISI product seller/manufacturer misusing our License Number. The room heater is BIS mandatory product so please take action against this supplier/manufacturer as early as possible.

Thanks With Regards,

For Ningbo Aotian Electrical Appliances Co., Ltd.

Authorized Signatory

## 1st Room Heater Images:

Model: F-01

























## 2<sup>nd</sup> Room Heater Images:

Model: F-07

























## 3<sup>rd</sup> Room Heater Images:

Model: HP-20B