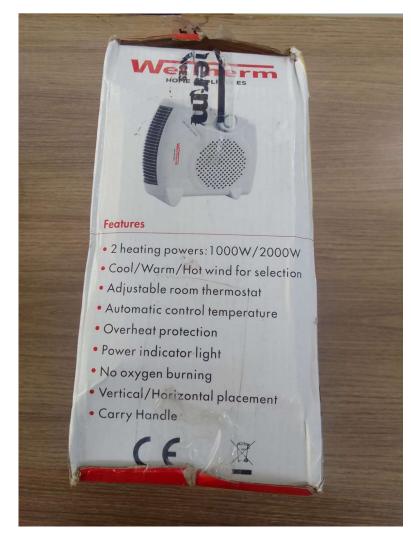

ber. On two pieces BIS License logo and number not marked anywhere on product or packaging.

All Room Heaters fitted with Indian manufactured supply cord (KE Marked License No-8388601 of plug and L-8507478 for cable) it means Room Heaters are manufacturing in India.

The copy of bills and photographs of product and packaging are attached herewith. We request you to take action against the Froud non-ISI product seller/manufacturer misusing our License Number. The room heater is BIS mandatory product so please take action against this supplier/manufacturer as early as possible.

Thanks With Regards,

For Ningbo Aotian Electrical Appliances Co., Ltd.

Authorized Signatory

## 1st Room Heater Images:

Model: F-01

























## 2<sup>nd</sup> Room Heater Images:

Model: F-07

























## 3<sup>rd</sup> Room Heater Images:

Model: HP-20B