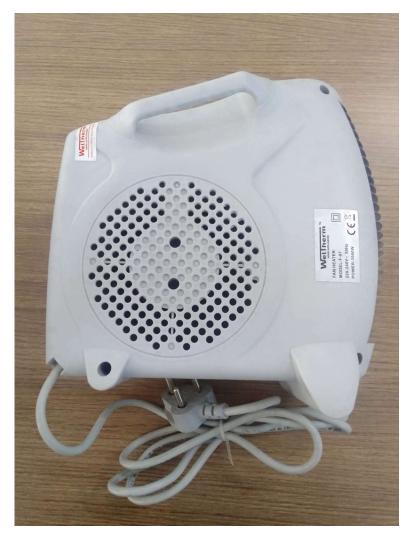

two pieces BIS License logo and number not marked anywhere on product or packaging.

All Room Heaters fitted with Indian manufactured supply cord (KE Marked License No-8388601 of plug and L-8507478 for cable) it means Room Heaters are manufacturing in India.

The copy of bills and photographs of product and packaging are attached herewith. We request you to take action against the Froud non-ISI product seller/manufacturer misusing our License Number. The room heater is BIS mandatory product so please take action against this supplier/manufacturer as early as possible.

Thanks With Regards,

For Ningbo Aotian Electrical Appliances Co., Ltd.

Authorized Signatory

## 1st Room Heater Images:

Model: F-01

























## 2<sup>nd</sup> Room Heater Images:

Model: F-07

























## 3<sup>rd</sup> Room Heater Images:

Model: HP-20B