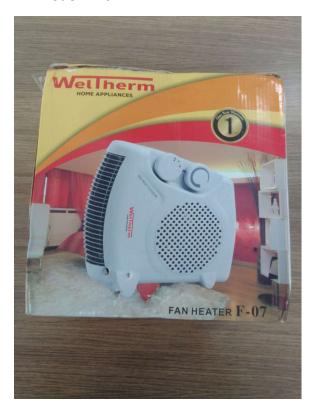

Number. On two pieces BIS License logo and number not marked anywhere on product or packaging.

All Room Heaters fitted with Indian manufactured supply cord (KE Marked License No-8388601 of plug and L-8507478 for cable) it means Room Heaters are manufacturing in India.

The copy of bills and photographs of product and packaging are attached herewith. We request you to take action against the Froud non-ISI product seller/manufacturer misusing our License Number. The room heater is BIS mandatory product so please take action against this supplier/manufacturer as early as possible.

Thanks With Regards,

For Ningbo Aotian Electrical Appliances Co., Ltd.

Authorized Signatory

## 1st Room Heater Images:

Model: F-01

























## 2<sup>nd</sup> Room Heater Images:

Model: F-07

























## 3<sup>rd</sup> Room Heater Images:

Model: HP-20B