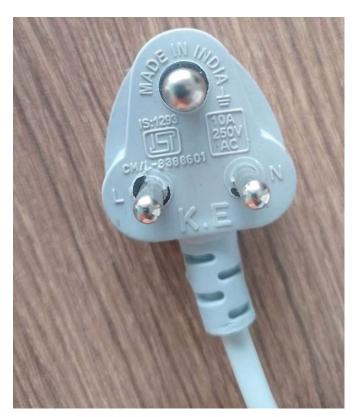

All Room Heaters fitted with Indian manufactured supply cord (KE Marked License No-8388601 of plug and L-8507478 for cable) it means Room Heaters are manufacturing in India.

The copy of bills and photographs of product and packaging are attached herewith. We request you to take action against the Froud non-ISI product seller/manufacturer misusing our License Number. The room heater is BIS mandatory product so please take action against this supplier/manufacturer as early as possible.