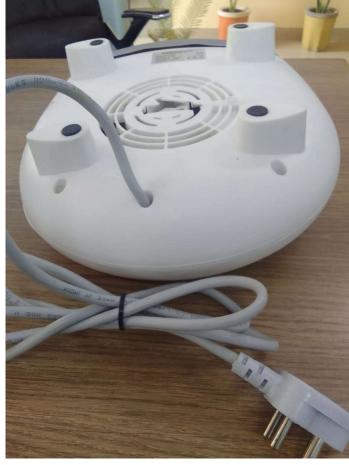

und with our License number and two pieces found without License Number. On two pieces BIS License logo and number not marked anywhere on product or packaging.

All Room Heaters fitted with Indian manufactured supply cord (KE Marked License No-8388601 of plug and L-8507478 for cable) it means Room Heaters are manufacturing in India.

The copy of bills and photographs of product and packaging are attached herewith. We request you to take action against the Froud non-ISI product seller/manufacturer misusing our License Number. The room heater is BIS mandatory product so please take action against this supplier/manufacturer as early as possible.

Thanks With Regards,

For Ningbo Aotian Electrical Appliances Co., Ltd.

Authorized Signatory

## 1st Room Heater Images:

Model: F-01

























## 2<sup>nd</sup> Room Heater Images:

Model: F-07

























## 3<sup>rd</sup> Room Heater Images:

Model: HP-20B