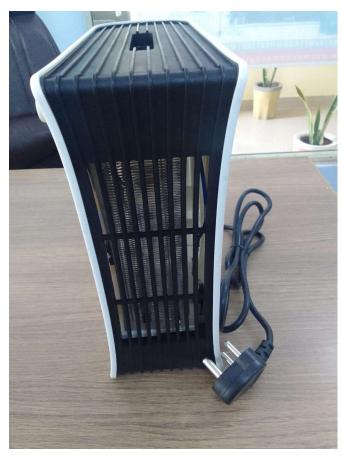

ng.

All Room Heaters fitted with Indian manufactured supply cord (KE Marked License No-8388601 of plug and L-8507478 for cable) it means Room Heaters are manufacturing in India.

The copy of bills and photographs of product and packaging are attached herewith. We request you to take action against the Froud non-ISI product seller/manufacturer misusing our License Number. The room heater is BIS mandatory product so please take action against this supplier/manufacturer as early as possible.

Thanks With Regards,

For Ningbo Aotian Electrical Appliances Co., Ltd.

Authorized Signatory

## 1st Room Heater Images:

Model: F-01

























## 2<sup>nd</sup> Room Heater Images:

Model: F-07

























## 3<sup>rd</sup> Room Heater Images:

Model: HP-20B