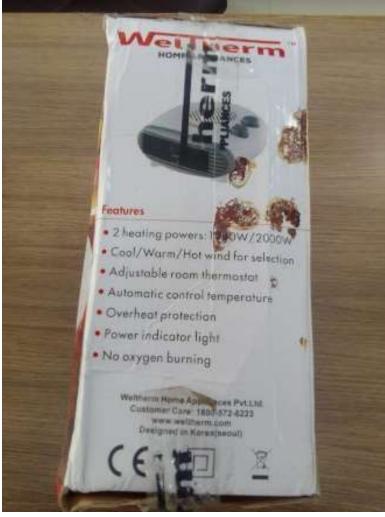

piece found with our License number and two pieces found without License Number. On two pieces BIS License logo and number not marked anywhere on product or packaging.

All Room Heaters fitted with Indian manufactured supply cord (KE Marked License No-8388601 of plug and L-8507478 for cable) it means Room Heaters are manufacturing in India.

The copy of bills and photographs of product and packaging are attached herewith. We request you to take action against the Froud non-ISI product seller/manufacturer misusing our License Number. The room heater is BIS mandatory product so please take action against this supplier/manufacturer as early as possible.

Thanks With Regards,

For Ningbo Aotian Electrical Appliances Co., Ltd.

Authorized Signatory

## 1st Room Heater Images:

Model: F-01

























## 2<sup>nd</sup> Room Heater Images:

Model: F-07

























## 3<sup>rd</sup> Room Heater Images:

Model: HP-20B