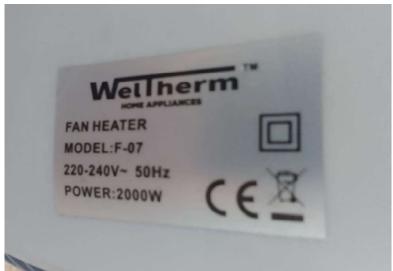

es BIS License logo and number not marked anywhere on product or packaging.

All Room Heaters fitted with Indian manufactured supply cord (KE Marked License No-8388601 of plug and L-8507478 for cable) it means Room Heaters are manufacturing in India.

The copy of bills and photographs of product and packaging are attached herewith. We request you to take action against the Froud non-ISI product seller/manufacturer misusing our License Number. The room heater is BIS mandatory product so please take action against this supplier/manufacturer as early as possible.

Thanks With Regards,

For Ningbo Aotian Electrical Appliances Co., Ltd.

Authorized Signatory

## 1st Room Heater Images:

Model: F-01

























## 2<sup>nd</sup> Room Heater Images:

Model: F-07

























## 3<sup>rd</sup> Room Heater Images:

Model: HP-20B