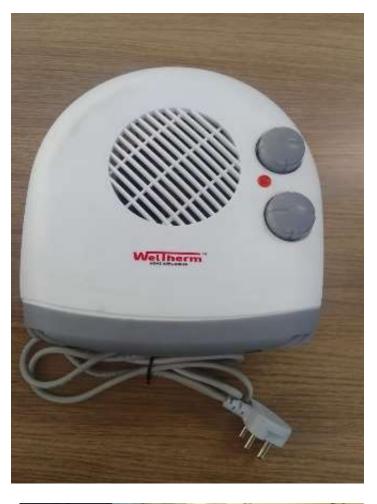

e found with our License number and two pieces found without License Number. On two pieces BIS License logo and number not marked anywhere on product or packaging.

All Room Heaters fitted with Indian manufactured supply cord (KE Marked License No-8388601 of plug and L-8507478 for cable) it means Room Heaters are manufacturing in India.

The copy of bills and photographs of product and packaging are attached herewith. We request you to take action against the Froud non-ISI product seller/manufacturer misusing our License Number. The room heater is BIS mandatory product so please take action against this supplier/manufacturer as early as possible.

Thanks With Regards,

For Ningbo Aotian Electrical Appliances Co., Ltd.

Authorized Signatory

## 1st Room Heater Images:

Model: F-01

























## 2<sup>nd</sup> Room Heater Images:

Model: F-07

























## 3<sup>rd</sup> Room Heater Images:

Model: HP-20B