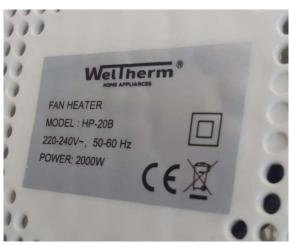

oom Heaters fitted with Indian manufactured supply cord (KE Marked License No-8388601 of plug and L-8507478 for cable) it means Room Heaters are manufacturing in India.

The copy of bills and photographs of product and packaging are attached herewith. We request you to take action against the Froud non-ISI product seller/manufacturer misusing our License Number. The room heater is BIS mandatory product so please take action against this supplier/manufacturer as early as possible.

Thanks With Regards,

For Ningbo Aotian Electrical Appliances Co., Ltd.

Authorized Signatory

## 1st Room Heater Images:

Model: F-01

























## 2<sup>nd</sup> Room Heater Images:

Model: F-07

























## 3<sup>rd</sup> Room Heater Images:

Model: HP-20B