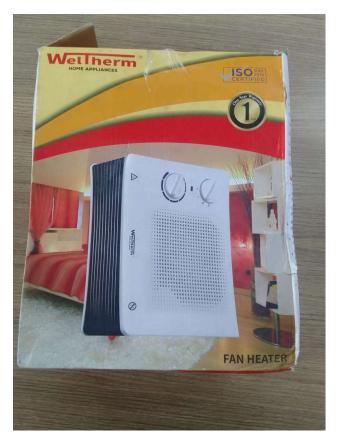

uct or packaging.

All Room Heaters fitted with Indian manufactured supply cord (KE Marked License No-8388601 of plug and L-8507478 for cable) it means Room Heaters are manufacturing in India.

The copy of bills and photographs of product and packaging are attached herewith. We request you to take action against the Froud non-ISI product seller/manufacturer misusing our License Number. The room heater is BIS mandatory product so please take action against this supplier/manufacturer as early as possible.

Thanks With Regards,

For Ningbo Aotian Electrical Appliances Co., Ltd.

Authorized Signatory

## 1st Room Heater Images:

Model: F-01

























## 2<sup>nd</sup> Room Heater Images:

Model: F-07

























## 3<sup>rd</sup> Room Heater Images:

Model: HP-20B