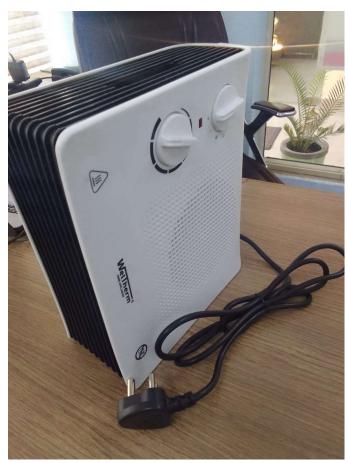

kaging.

All Room Heaters fitted with Indian manufactured supply cord (KE Marked License No-8388601 of plug and L-8507478 for cable) it means Room Heaters are manufacturing in India.

The copy of bills and photographs of product and packaging are attached herewith. We request you to take action against the Froud non-ISI product seller/manufacturer misusing our License Number. The room heater is BIS mandatory product so please take action against this supplier/manufacturer as early as possible.

Thanks With Regards,

For Ningbo Aotian Electrical Appliances Co., Ltd.

Authorized Signatory

## 1st Room Heater Images:

Model: F-01

























## 2<sup>nd</sup> Room Heater Images:

Model: F-07

























## 3<sup>rd</sup> Room Heater Images:

Model: HP-20B