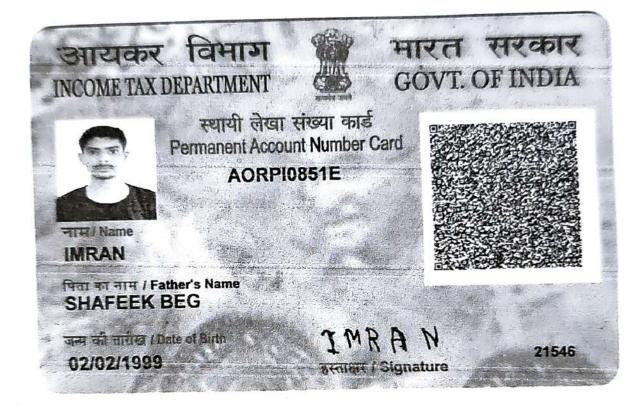

2. The article(s) have been seized in pursuance to Section 28 at of the Bureau of Indian Standards Act, 2016, which empowers the BIS Certification Officer(s) to seize such goods or article and other material and documents which, in his opinion will be useful for, or relevant to any proceedings under this Act: