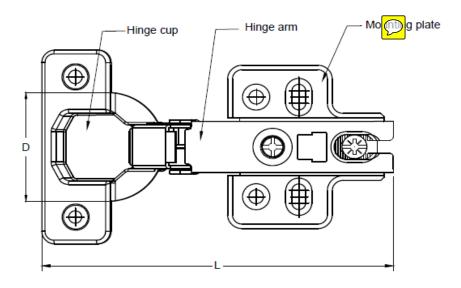

## **'4.2 Size**

The size of the cabinet hinge shall be denoted by the hinge cup diameter (D), the most common size of hinge cup diameter are 26 mm, 35 mm and 40 mm (*see* Fig. 2). The length (L) of the hinge is measured in its open condition (mm). Cabinet hinges are also manufactured in different lengths (L), the most common lengths of cabinet hinges are 30 mm, 50 mm, 75 mm, 100 mm, 125 mm, 150 mm, 175 mm and 200 mm (*see* Fig. 2).'

(*Page* 2, *Fig.* 2) — Substitute the following for the existing:

FIG. 2 TYPICAL SKETCH OF CABINET HINGE

**Price Group 1** 