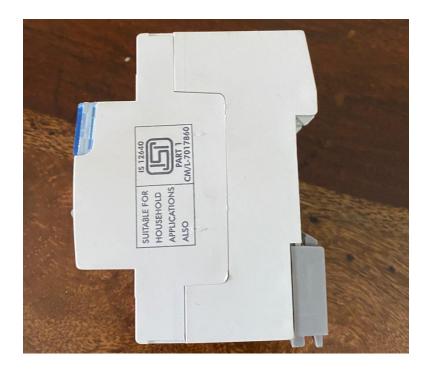

Counterfeit ISI marking

Product ISI marking: CM/L 7017860

Below are details of the architect.