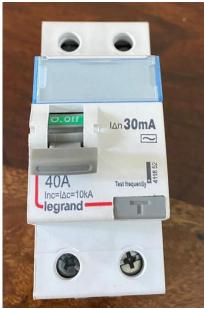

Counterfeit ISI marking

Product ISI marking: CM/L 7017860

Below are details of the architect.