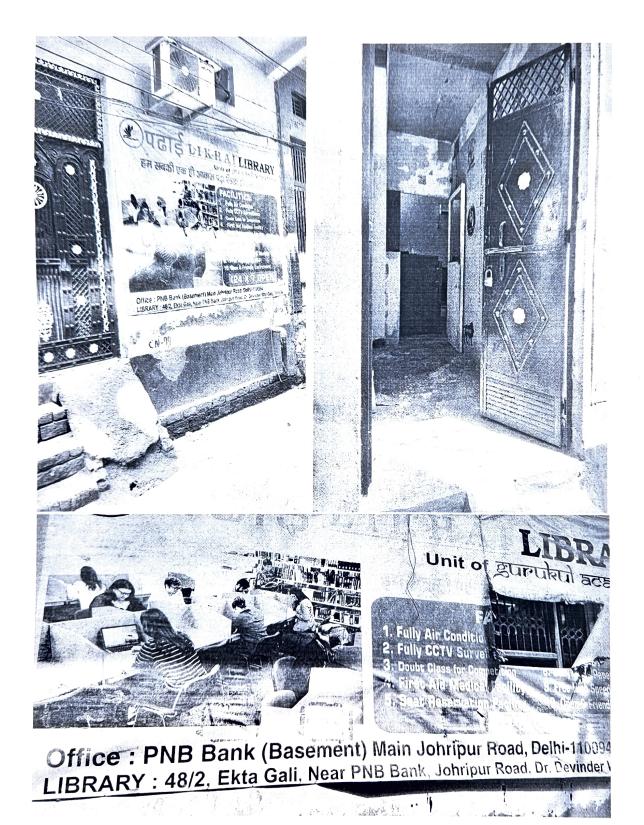

## Address:- 48/2, Gali No.2, Khasra No. 15/18, Main Ekta Gali Johripur Delhi-110094

Reason of Visit:- To check violation of QCO orders on Two Wheeler Helmet by M/s Eshan Enterprises

**Observations:** - A discreet visit was carried out on 27<sup>th</sup> **August**, 2024 at the given address of **M/s Eshan Enterprises**, 48/2, Gali No.2, Khasra No. 15/18, Main Ekta Gali Johripur **Delhi-110094** by Amandeep Singh (DEO) and at the given address no such factory was found and instead a library named Padai Likhai library was running from last 2 years at the given address as informed by the nearby peoples. The firm M/s Eshan Enterprises was not available at the above mentioned address and upon enquiring from the nearby shops, they informed that it has been more than two years since the factory was closed. Photographs of the address are attached.