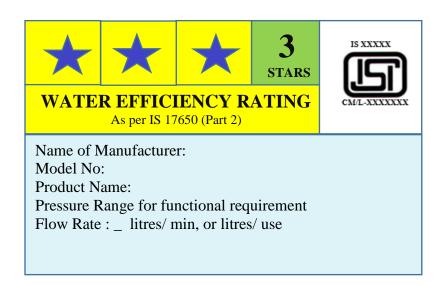

ence shall not be granted to a manufacturer in standalone as per IS 17650 (Part 1):2021 or IS 17650 (Part 2):2021 only.
- 8. This issues with the approval of DDG (Certification).

(Ashish K Kanar) Sc-C/Dy Dir (CMD-III)

Head (CMD-III) **DDG** (Certification)

## **ANNEX-I**

## A) WATER EFFICIENT SANITARYWARE (Water Closet/ Squatting Pan/ Flushing Cistern/ Flush Valve)

### (i) **3 STARS** –



### (ii) 2 STARS –



### (iii) 1 STAR -



## B) WATER EFFICIENT SANITARYWARE (URINALS)

### (i) **3 STARS** –



## (ii) 2 STARS –



Name of Manufacturer:

Model No:

Product Name:

Flush Volume of Urinals :\_ litres/ flush

## (iii) 1 STAR -



Name of Manufacturer:

Model No:

Product Name:

Flush Volume of Urinals :\_ litres/ flush

### C) WATER EFFICIENT SANITARY FITTINGS

### (i) 3 STARS -



#### (ii) 2 STARS –



## (iii) 1 STAR –



Name of Manufacturer:

Model No:

Product Name:

Pressure Range for functional requirement Flow Rate : \_ litres/ min, or litres/ use

#### **ANNEX-II**

#### DIMENSIONS AND COLOR SCHEME OF WATER EFFICIENCY RATING LABEL



Note: (1) All dimensions are in cm & all letters are in black colour

- (2) The font sizes are typical in nature.
- (3) The dimensions of the label can be proportionately reduced or enlarged with respect to the size of the plumbing product, but should be prominently visible.
- (4) Indicate the exact name of the products such as Washdown water closet, Close-coupled waster closet, One-piece water closet, One-piece syphonic water closet, Universal water closet, Washdown Wall Mounted water closet, Squatting pan, Integrated squatt