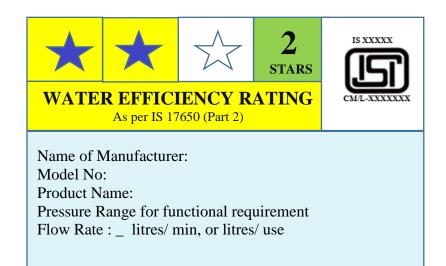

ed to a manufacturer in standalone as per IS 17650 (Part 1):2021 or IS 17650 (Part 2):2021 only.
- 8. This issues with the approval of DDG (Certification).

(Ashish K Kanar) Sc-C/Dy Dir (CMD-III)

Head (CMD-III) **DDG** (Certification)

## **ANNEX-I**

## A) WATER EFFICIENT SANITARYWARE (Water Closet/ Squatting Pan/ Flushing Cistern/ Flush Valve)

### (i) **3 STARS** –



### (ii) 2 STARS –



### (iii) 1 STAR -



## B) WATER EFFICIENT SANITARYWARE (URINALS)

### (i) **3 STARS** –



## (ii) 2 STARS –



Name of Manufacturer:

Model No:

Product Name:

Flush Volume of Urinals :\_ litres/ flush

## (iii) 1 STAR -



Name of Manufacturer:

Model No:

Product Name:

Flush Volume of Urinals :\_ litres/ flush

### C) WATER EFFICIENT SANITARY FITTINGS

### (i) 3 STARS -



#### (ii) 2 STARS –



## (iii) 1 STAR –



Name of Manufacturer:

Model No:

Product Name:

Pressure Range for functional requirement Flow Rate : \_ litres/ min, or litres/ use

#### **ANNEX-II**

#### DIMENSIONS AND COLOR SCHEME OF WATER EFFICIENCY RATING LABEL



Note: (1) All dimensions are in cm & all letters are in black colour

- (2) The font sizes are typical in nature.
- (3) The dimensions of the label can be proportionately reduced or enlarged with respect to the size of the plumbing product, but should be prominently visible.
- (4) Indicate the exact name of the products such as Washdown water closet, Close-coupled waster closet, One-piece water closet, One-piece syphonic water closet, Universal water closet, Washdown Wall Mounted water closet, Squatting pan, Integrated squatting pan, Plastic flushi