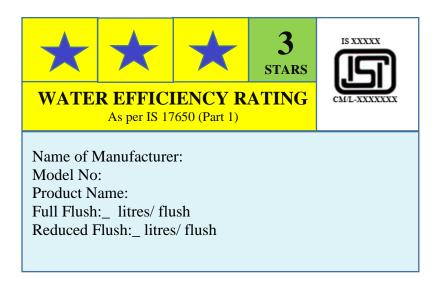

## A) WATER EFFICIENT SANITARYWARE (Water Closet/ Squatting Pan/ Flushing Cistern/ Flush Valve)

### (i) **3 STARS** –