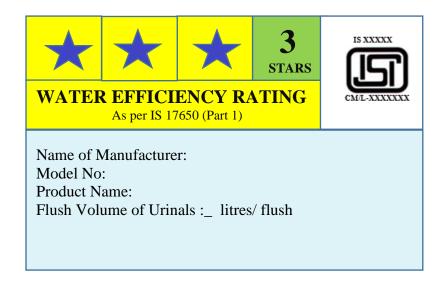

ly visible. The label shall be prominent and visible when the product is profiled, displayed, promoted, marketed, sold or supplied at any point in the supply chain.
- 7. It may be noted that IS 17650 (Part 1):2021 and IS 17650 (Part 2):2021 as standalone Standards are not certifiable. Licence shall not be granted to a manufacturer in standalone as per IS 17650 (Part 1):2021 or IS 17650 (Part 2):2021 only.
- 8. This issues with the approval of DDG (Certification).

(Ashish K Kanar) Sc-C/Dy Dir (CMD-III)

Head (CMD-III) **DDG** (Certification)

## **ANNEX-I**

## A) WATER EFFICIENT SANITARYWARE (Water Closet/ Squatting Pan/ Flushing Cistern/ Flush Valve)

### (i) **3 STARS** –



### (ii) 2 STARS –



### (iii) 1 STAR -



## B) WATER EFFICIENT SANITARYWARE (URINALS)

### (i) **3 STARS** –



## (ii) 2 STARS –



Name of Manufacturer:

Model No:

Product Name:

Flush Volume of Urinals :\_ litres/ flush

## (iii) 1 STAR -



Name of Manufacturer:

Model No:

Product Name:

Flush Volume of Urinals :\_ litres/ flush

### C) WATER EFFICIENT SANITARY FITTINGS

### (i) 3 STARS -



#### (ii) 2 STARS –



## (iii) 1 STAR –



Name of Manufacturer:

Model No:

Product Name:

Pressure Range for functional requirement Flow Rate : \_ litres/ min, or litres/ use

#### **ANNEX-II**

#### DIMENSIONS AND COLOR SCHEME OF WATER EFFICIENCY RATING LABEL



Note: (1) All dimensions are in cm & all letters are in black colour

- (2) The font sizes are typical in nature.
- (3) The dimensions of the label can be proportionately reduced or enlarged with respect to the size of the plumbing product, b