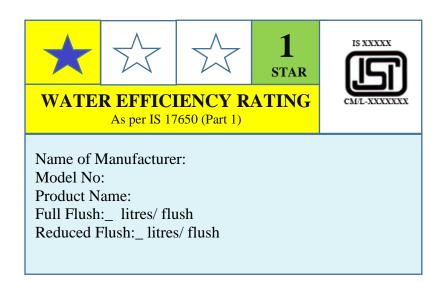

## A) WATER EFFICIENT SANITARYWARE (Water Closet/ Squatting Pan/ Flushing Cistern/ Flush Valve)

### (iii) 1 STAR -