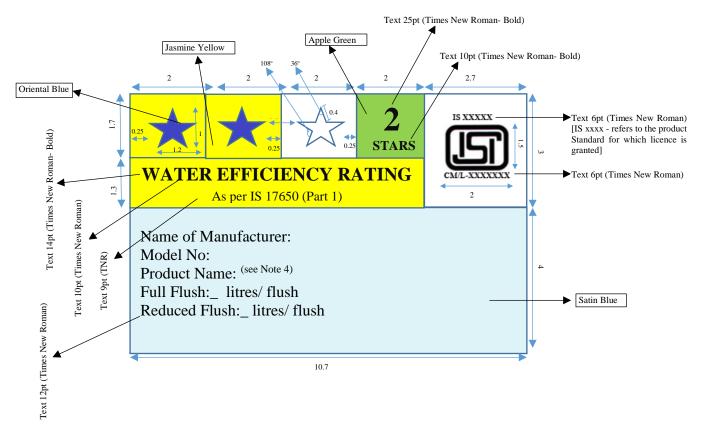

#### **ANNEX-II**

#### DIMENSIONS AND COLOR SCHEME OF WATER EFFICIENCY RATING LABEL

Note: (1) All dimensions are in cm & all letters are in black colour

- (2) The font sizes are typical in nature.
- (3) The dimensions of the label can be proportionately reduced or enlarged with respect to the size of the plumbing product, but should be prominently visible.
- (4) Indicate the exact name of the products such as Washdown water closet, Close-coupled waster closet, One-piece water closet, One-piece syphonic water closet, Universal water closet, Washdown Wall Mounted water closet, Squatting pan, Integrated squatting pan, Plastic flushing cistern, Ceramic flushing cistern and Flush valves

## Colour Scheme for Logo:

- a) Satin Blue Shade No 177 of IS 5
- b) Apple Green Shade No 281 of IS 5
- c) Jasmine Yellow Shade No 397 of IS 5
- d) Oriental Blue Shade No 174 of IS 5