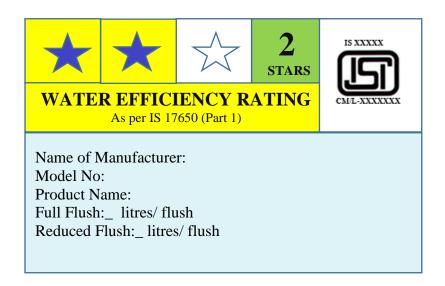

## A) WATER EFFICIENT SANITARYWARE (Water Closet/ Squatting Pan/ Flushing Cistern/ Flush Valve)

### (ii) 2 STARS –