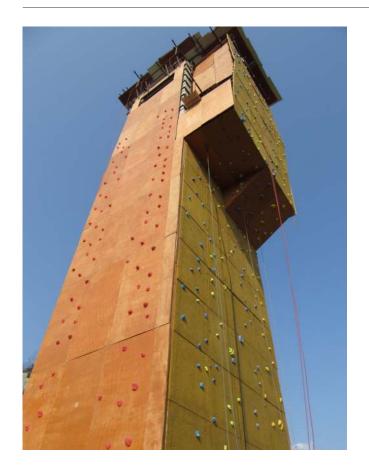

Constructed

ASIA's HEIGHEST

Artificial Climbing Wall
at NIMAS,

Arunachal Pradesh

HEIGHT: 22 METERS
The only wall with
4 SIDES TO CLIMB

- 1 Artificial ICE climbing wall
- 2 Technical climbing walls
- 1 Speed climbing wall

# **FOAM ICE Technology first time in India**for artificial ice wall