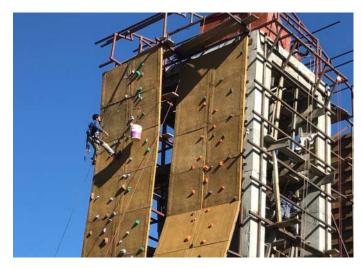

### CORE STRENGTHS

Technical expert in constructing INTERNATIONAL STANDARD Lead, Speed & Bouldering CLIMBING WALLS

**Burma bridge** 

Zip bike / Sky cycle