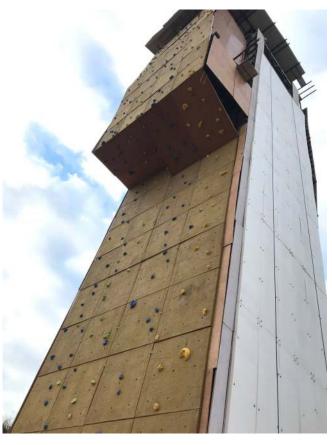

Constructed

ASIA's HEIGHEST

Artificial Climbing Wall
at NIMAS,

Arunachal Pradesh

HEIGHT: 22 METERS
The only wall with
4 SIDES TO CLIMB

- 1 Artificial ICE climbing wall
- 2 Technical climbing walls
- 1 Speed climbing wall

# **FOAM ICE Technology first time in India**for artificial ice wall