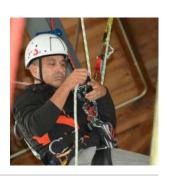

#### JECHNICAL STRENGTHS

To train people in advance safety in climbing, Mountaineering, Working at heights, anchoring & rescue etc

Expertise in designing 'Leadership Courses' for people working in the field of Outdoors.

'Rescue operation training' to rescue people if cable car gets stuck