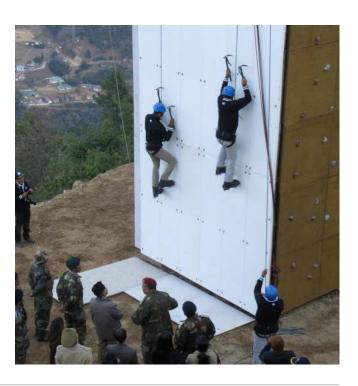

Constructed

ASIA's HEIGHEST

Artificial Climbing Wall
at NIMAS,

Arunachal Pradesh

HEIGHT: 22 METERS
The only wall with
4 SIDES TO CLIMB

- 1 Artificial ICE climbing wall
- 2 Technical climbing walls
- 1 Speed climbing wall