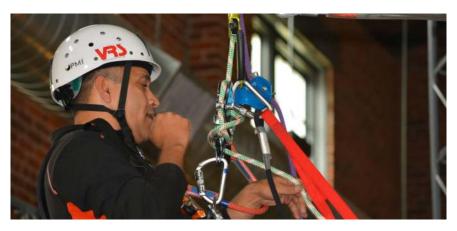

#### JECHNICAL STRENGTHS

To train people in advance safety in climbing, Mountaineering, Working at heights, anchoring & rescue etc

Expertise in designing 'Leadership Courses' for people working in the field of Outdoors.

# INTERNATIONAL CERTIFICATION

**THE ONLY INDIAN** till date **'SPRAT - USA' course** for working At Height, Industrial Safety and Rescue