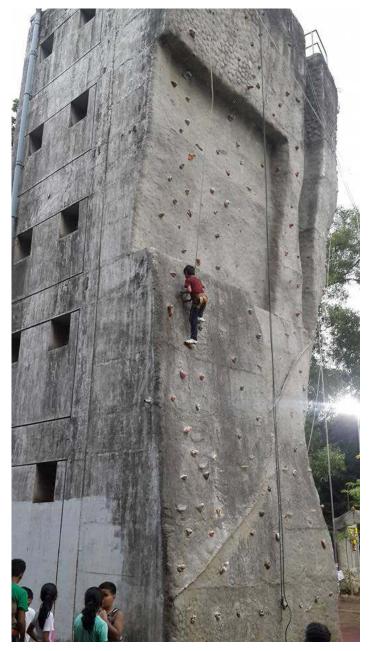

### CORE STRENGTHS

Technical expert in constructing INTERNATIONAL STANDARD Lead, Speed & Bouldering CLIMBING WALLS

**Burma bridge** 

Zip bike / Sky cycle