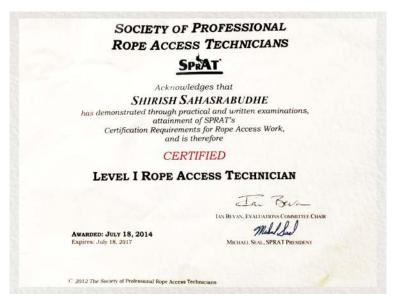

# INTERNATIONAL CERTIFICATION

**THE ONLY INDIAN** till date **'SPRAT - USA' course** for working At Height, Industrial Safety and Rescue