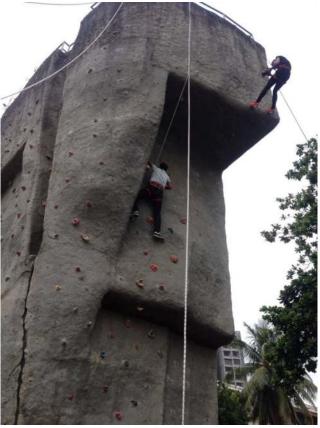

### CORE STRENGTHS

Technical expert in constructing INTERNATIONAL STANDARD Lead, Speed & Bouldering CLIMBING WALLS

**Burma bridge** 

Zip bike / Sky cycle