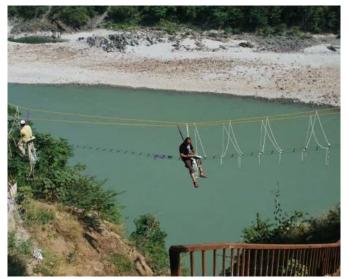

# MILESTONES

'India's first Roller Coaster Zip Line' at Gujarat

Technical advisor to the first & only Ferro-cement climbing wall in Mumbai

### CORE STRENGTHS

Zip Line &
Roller Coasters
set up
with robust
braking system