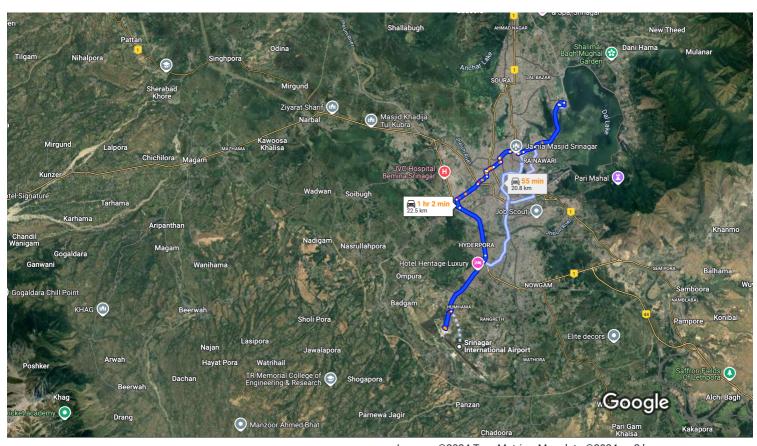

Drive 22.5 km, 1 hr 2 min Srinagar International Airport, Indragandhi Road, Humhama, Badgam, Jammu and Kashmir 190007 to NIT Srinagar, Hazratbal, Srinagar, Jammu and Kashmir 190006

HOW TO REACH THE VENUE FROM SHEIKH UL ALAM INTERNATIONAL AIRPORT SRINAGAR

## **Srinagar International Airport**

Indragandhi Road, Humhama, Badgam, Jammu and Kashmir 190007

## NIT Srinagar

Hazratbal, Srinagar, Jammu and Kashmir 190006