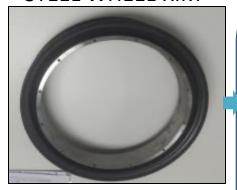

#### STEEL WHEEL RIM

Wheel Rim Material – HR Steel SPFH 540 Thk. 2.5mmm Yoke /Ring Material – IS 2062 Grade E250

As sly is done by our Customer

# **BHAGWATI TECHNO FAB PVT. LTD**

This can be easily replaced to vehicle.

This can be easily replaced to vehicle.

Only Wheel
Rim can't be
replaced,
whole as sly
has to be
replaced