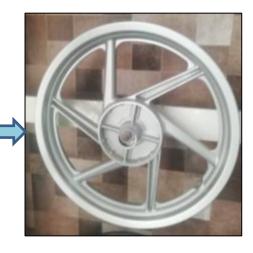

3.2 Typical Types of Light Alloy Wheel Rim 3.2.1 Unit Construction Light Alloy Wheels — Wheels of which the rim and spokes or the disc, are manufactured as single unit (see Fig.1). 3.2.2 Composite Construction Light Alloy Wheel — Wheels of which the rim is made of light alloy and the spokes or disc of light alloy are steel, which are then assembled