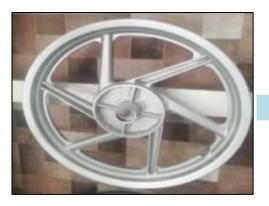

3.2 Typical Types of Light Alloy Wheel Rim 3.2.1 Unit Construction Light Alloy Wheels — Wheels of which the rim and spokes or the disc, are manufactured as single unit (see Fig.1). 3.2.2 Composite Construction Light Alloy Wheel — Wheels of which the rim is made of light alloy and the spokes or disc of light alloy are steel, which are then assembled