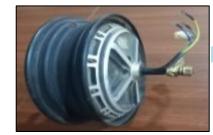

#### STEEL WHEEL RIM

Wheel Rim Material – HR Steel SPFH 540 Thk. 2.5mmm Yoke /Ring Material – IS 2062 Grade E250

As sly is done by our Customer

# **BHAGWATI TECHNO FAB PVT. LTD**

This can be easily replaced to vehicle.

This can be easily replaced to vehicle.

Only Wheel
Rim can't be
replaced,
whole as sly
has to be
replaced