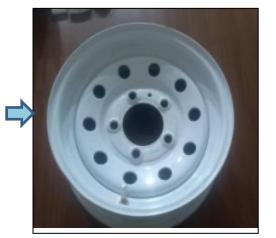

#### STEEL WHEEL RIM

Wheel Rim Material – HR Steel SPFH 540 Thk. 2.5mmm Yoke /Ring Material – IS 2062 Grade E250

As sly is done by our Customer