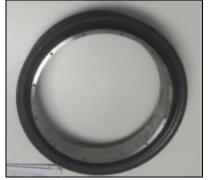

#### STEEL WHEEL RIM

Wheel Rim Material – HR Steel SPFH 540 Thk. 2.5mmm Yoke /Ring Material – IS 2062 Grade E250

As sly is done by our Customer