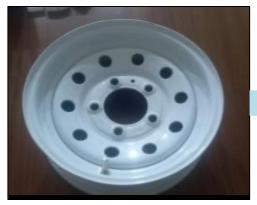

#### STEEL WHEEL RIM

Wheel Rim Material – HR Steel SPFH 540 Thk. 2.5mmm Yoke /Ring Material – IS 2062 Grade E250

As sly is done by our Customer