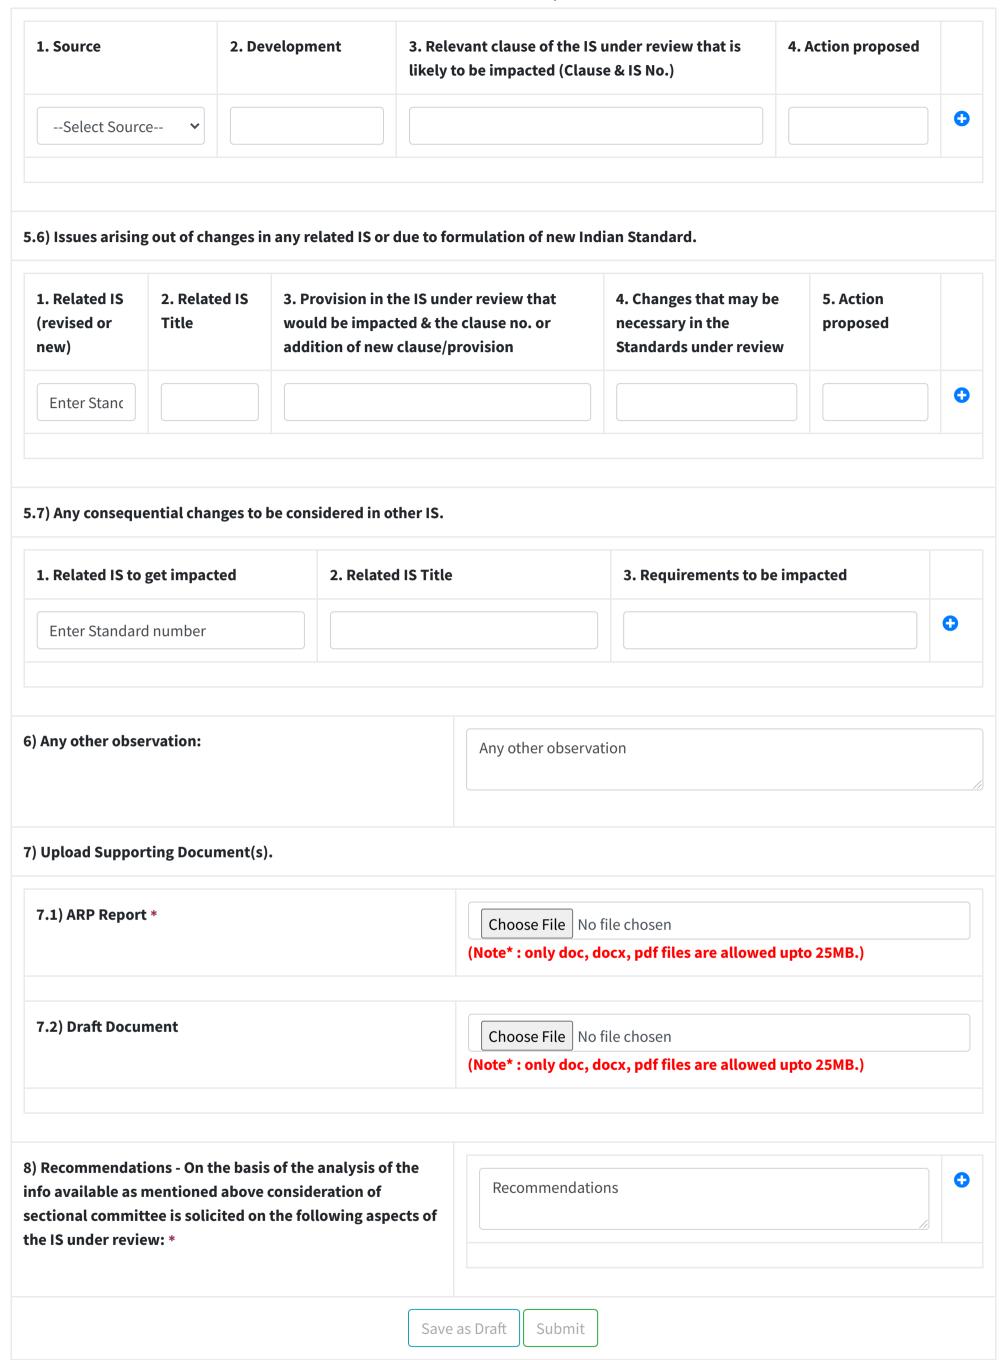

3/17/23, 11:43 AM Admin | Dashboard

| IMI. | ΤΙΔΤ  | F A | CT         | IOI |
|------|-------|-----|------------|-----|
|      | 11/01 |     | $\smile$ I |     |

| 1) Sectional Committee No. & Title: |                           |                     |                    |                                                                | SSD 4 - Higher Education, Skill Development and related Services |                                                                    |                |                 |                    |                       |   |
|-------------------------------------|---------------------------|---------------------|--------------------|----------------------------------------------------------------|------------------------------------------------------------------|--------------------------------------------------------------------|----------------|-----------------|--------------------|-----------------------|---|
| 2) IS No:                           |                           |                     |                    |                                                                | IS/ISO 29993:2017                                                |                                                                    |                |                 |                    |                       |   |
| 3) Title:                           |                           |                     |                    |                                                                | Learning services outside formal education Service requirements  |                                                                    |                |                 |                    |                       |   |
| 4) Date of Previous Review:         |                           |                     |                    |                                                                | Not Review                                                       |                                                                    |                |                 |                    |                       |   |
|                                     |                           |                     |                    |                                                                | Re                                                               | view Analysis:                                                     |                |                 |                    |                       |   |
| 5.1) Status of stand                | lard(s), if               | f any fro           | om which assi      | stance l                                                       | nad bee                                                          | en drawn in the form                                               | ulatio         | on of this IS.  |                    |                       |   |
| 1. Standard (No.)                   | 2.                        | 2. Standard (Title) |                    | 3. Whether the standard has since been revised                 |                                                                  | 4. Major changes                                                   |                | 5. Ac           | 5. Action proposed |                       |   |
| Enter Standard                      | Enter Standard nu Enter S |                     | tandard tit        |                                                                |                                                                  |                                                                    |                |                 |                    |                       | • |
| 5.2) Status of stand                | lard refer                | rred in t           | he standard.       |                                                                |                                                                  |                                                                    |                |                 |                    |                       |   |
| standards                           |                           | standards s         |                    | 3. Since revised standard number of the corresponding standard |                                                                  | 4. Changes in the referred Standards since last review of standard |                |                 |                    | 6. Action<br>proposed |   |
| Enter Stan                          | Enter S                   | Stan                |                    |                                                                |                                                                  |                                                                    |                |                 |                    |                       | • |
|                                     |                           |                     |                    |                                                                |                                                                  | e of the standard be<br>ting Indian Standard                       |                | eviewed (Intern | ational/re         | egional/other         |   |
| 1. Standard (No.) 2                 |                           | 2. Sta              | . Standard (Title) |                                                                | 3. Provisions that could be reviewing the IS                     |                                                                    | relevant while |                 | 4. Actio           | n proposed            |   |
|                                     |                           |                     |                    |                                                                |                                                                  |                                                                    |                |                 |                    |                       | • |
| 5.4) Technical com                  | ments on                  | the sta             | ndard receive      | ed, if an                                                      | у.                                                               |                                                                    |                |                 |                    |                       |   |
| 1. Source 2. Clause of IS           |                           |                     |                    |                                                                | 3. Comment                                                       |                                                                    | 4. Action      | proposed        |                    |                       |   |
|                                     |                           |                     |                    | ı                                                              | No entr                                                          | y made in this table                                               |                |                 |                    |                       |   |
| 5.5) Information av                 | ر عالجاند،                |                     |                    | da                                                             |                                                                  |                                                                    |                |                 |                    |                       |   |